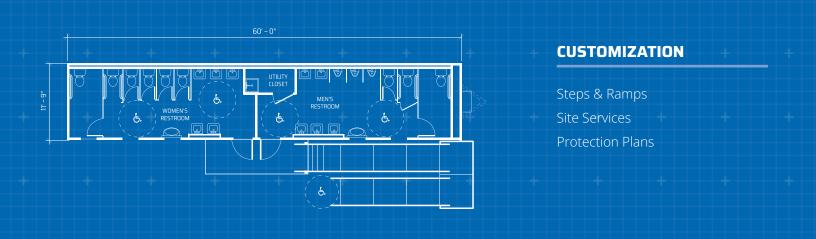

#### Dimensions

64' Long (including hitch) 60' Box size 12' Wide 8' Ceiling height

## **Interior Finish**

Gypsum ceiling or T-grid suspended ceiling Paneled walls Vinyl tile floor

# **Optional Services**

Holding tank Water tank

\* Photos are representational; actual products vary. Additional floor plans and specifications may vary from those shown and are subject to in-stock availability