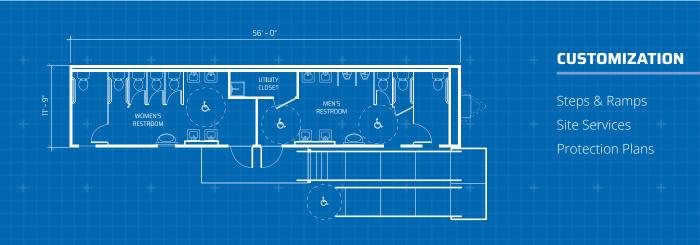

#### Dimensions

60' Long (including hitch) 56' Box size 12' Wide 8' Ceiling height