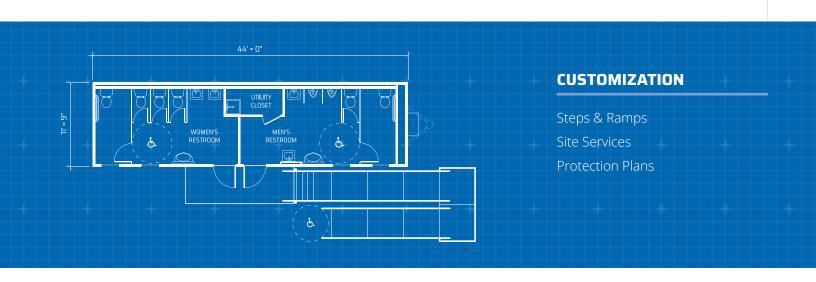

### **Dimensions**

48' Long (including hitch)

44' Box size

12' Wide

8' Ceiling height