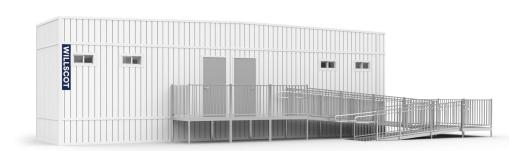

# 48' x 12' TOILET TRAILER

Our 48' x 12' toilet trailers are the most complete, most versatile portable restroom option on the market. These mobile toilet trailers can accommodate up to 80 people.

### **Dimensions**

48' Long (including hitch)

44' Box size

12' Wide

8' Ceiling height

### **Exterior Finish**

Aluminum or wood siding I-Beam Frame

Standard drip rail gutters

#### Windows/Doors

Horizontal or vertical slider windows

(2) Vision panel doors with standard locks or (2) steel doors with dead bolt locks