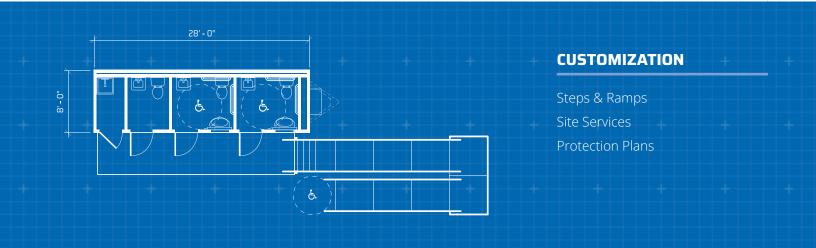

# 32' x 8' TOILET TRAILER

Our 32' x 8' toilet trailers include 3 separate private units and are equipped with sinks. They also include a separate storage closet for convenience. They're perfect for events and construction sites alike.

#### Dimensions

32' Long (including hitch)28' Box size8' Wide8' Ceiling height