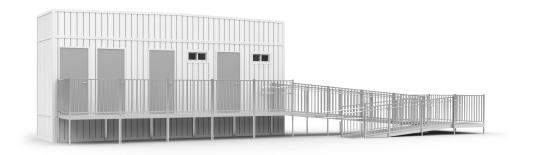

# 32' x 8' TOILET TRAILER

Our 32' x 8' toilet trailers include 3 separate private units and are equipped with sinks. They also include a separate storage closet for convenience. They're perfect for events and construction sites alike.

#### Dimensions

32' Long (including hitch)28' Box size8' Wide8' Ceiling height