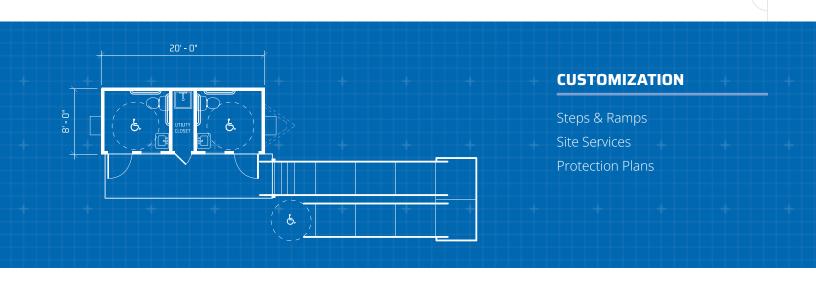

# 20' x 8' TOILET TRAILER

Our 20' x 8' toilet trailers are great for smaller jobs. They are divided into two separate private units, each equipped with a sink. These units are perfect for events and construction sites alike.

#### **Dimensions**

20' Long

8' Wide

8' Ceiling height