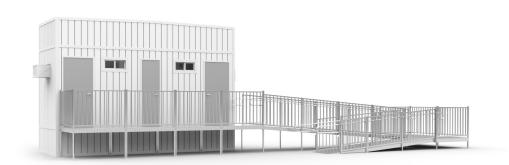

# 20' x 8' TOILET TRAILER

Our 20' x 8' toilet trailers are great for smaller jobs. They are divided into two separate private units, each equipped with a sink. These units are perfect for events and construction sites alike.

#### **Dimensions**

20' Long

8' Wide

8' Ceiling height

#### **Exterior Finish**

Aluminum or wood siding I-Beam Frame

Standard drip rail gutters

#### **Interior Finish**

Gypsum ceiling or T-grid suspended ceiling

Paneled walls

Vinyl tile floor

#### Windows/Doors

Horizontal or vertical slider windows

(2) Vision panel doors with standard locks or (2) steel doors with dead bolt locks